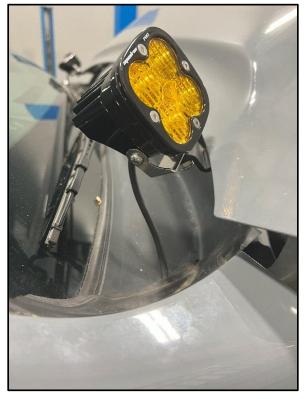

## **PROCEDURE:**

- 1. Place the transmission in Park position (or in Reverse gear if equipped with a manual transmission). Apply the parking brake.
- 2. Open hood.
- 3. Locate the Z1 ditch light brackets. There is a left and right side bracket. In the image below the right (driver) side bracket is ① and the left (passenger) side bracket is ②.

- 7. Repeat steps # 4-6 on the opposite side of the vehicle.
- 8. Install your ditch lights onto the brackets and route the wiring as you see fit. We opted to tuck it under the weatherstripping on the side and up towards the battery.