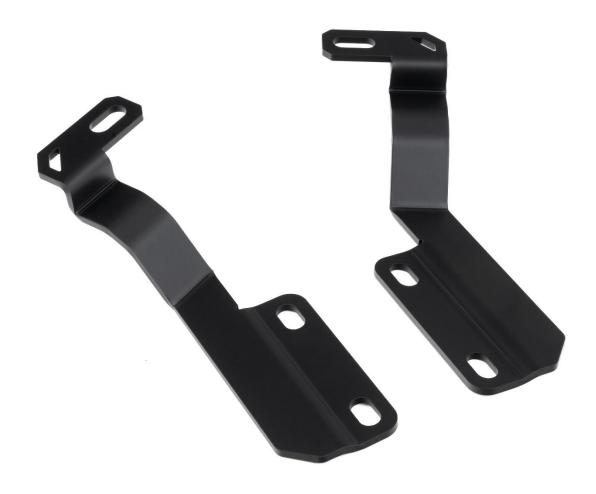

#### **PARTS INCLUDED:**

| Item | Quantity | Description                     |
|------|----------|---------------------------------|
| 1 1  |          | Ditch Light Bracket - Passenger |
| 2    | 1        | Ditch Light Bracket - Driver    |