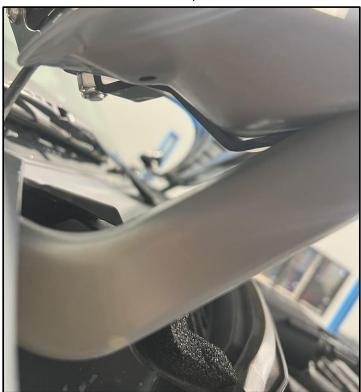

- 7. Repeat steps # 4-6 on the opposite side of the vehicle.
- 8. Install your ditch lights onto the brackets and route the wiring as you see fit. We opted to tuck it under the weatherstripping on the side and up towards the battery.