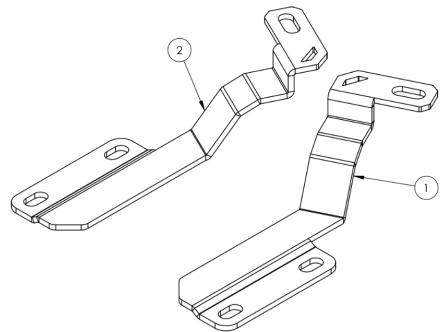

## **PROCEDURE:**

- 1. Place the transmission in Park position (or in Reverse gear if equipped with a manual transmission). Apply the parking brake.
- 2. Open hood.
- 3. Locate the Z1 ditch light brackets. There is a left and right side bracket. In the image below the right (driver) side bracket is ① and the left (passenger) side bracket is ②.