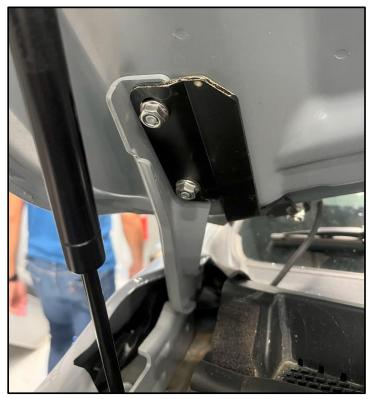

Revision IR

9/18/2023

AΒ

- 4. Starting on either side of the vehicle, remove the (2) nuts on the hinges that secure the hood to the hinge. Be careful after removing the nuts as the hood will likely want to pull away from the hinge. Have a friend hold the hood in place or carefully hold it with one hand while removing the nuts with the other.
- 5. Position the bracket for whatever side of the vehicle you are on, onto the studs. Then loosely reinstall the nuts previously removed.

6. The mounting holes on the brackets are slotted to allow for some adjustment and to get the bracket as close to the hood as possible. Once the nuts are installed push the bracket forward then fully tighten the nuts.